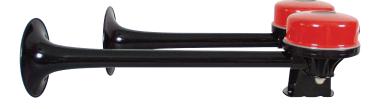

### Part No. 0-642-08

Twin electric trumpet horns, 12 volt. Black ABS body and trumpet with steel bracket and red covers. Pre-wired and supplied with relay. ECE approved.