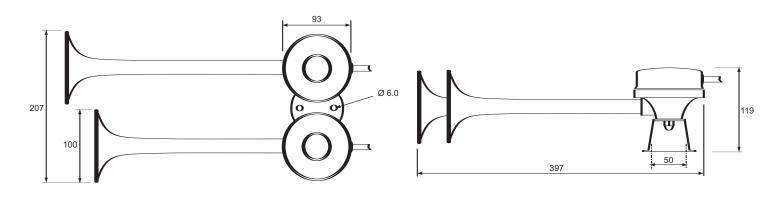

#### Additional Information

The unit is supplied with two 6 x 15mm bolts and a relay. The horn circuit should be protected by a 20 amp fuse.

Technical Drawing (not to scale)

#### **Specification**

| Type                              | Commercial electric trumpet horn |
|-----------------------------------|----------------------------------|
| Voltage                           | 12 volt dc                       |
| Current                           | 10 amp                           |
| Sound level                       | 115 dB(A)                        |
| Frequency                         | 390 - 440 Hz                     |
| Horn material                     | ABS                              |
| Weight                            | 1.54Kg                           |
| Dimensions                        | I 397 x w 207 x h 119mm          |
| Weight<br>Dimensions<br>Approvals | 0                                |